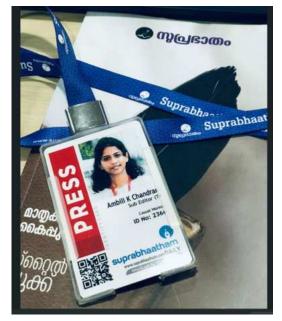

VER IT MAY CONCERN

This letter certifies that Ms.GOURI G MENON was an employee in the role of Content Writer with Edumpus Portal LLP during the period beginning 15<sup>th</sup> November, 2022, and ending 7<sup>th</sup> August, 2023.

She has been dedicated to her work and responsibilities at Edumpus Portal LLP during the time mentioned above. She has done an exemplary job while in this role. She has always looked and acted in a professional and polite way while working for our company.

She made the choice on her own to stop working for Edumpus, and we wish her the best in her future plans.

Please contact us for any additional information.

For Edumpus Portal LLP,

Andh

SNITHA C N MANAGER – HR.

1000



# ANUSREE RAMDAS





#### JISHA S





#### ARUNRAJ R





#### AMBILI K CHANDRAN





#### HILMA SHERIN K





# ANURAG KS





# SHAHALA K





# SUJITHA TR





# VISHNU DEVAN

| -                          | MALABAR ARTS & SCIENCE COLLER<br>NALTETA, VIAVADO<br>URVERENTO INFORMASTILOPI COMERANA GANTRE CODI<br>Phi (1992) 20050, Marc Diakardhardh<br>E-mail mandan-apartinggranicion |
|----------------------------|------------------------------------------------------------------------------------------------------------------------------------------------------------------------------|
| s                          | ERTIFICATE OF EXPERIENCE                                                                                                                                                     |
|                            | that Mr. VINITAL DEXAN P.S. PETHUMBERT DRIVES,<br>VARC