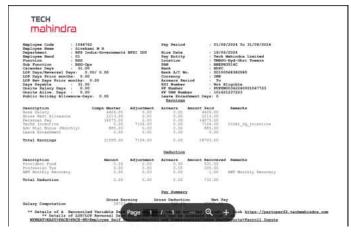

RASS<br>ERY                                                 | 200,000  | <u>MUBSINA B</u>                    |
| 2020 | AKSHAY OC             | BCom,NMSM<br>GOVERNMENT<br>COLLEGE,KALPETTA                                         | 2019-2020 | GUNNER,MILITARY<br>SERVICE                                                                                               | 3,60,000 | <u>AKSHAY OC</u>                    |
|      |                       |                                                                                     |           |                                                                                                                          |          |                                     |



# **SHINCY BENNY**





#### AISHWRYA S





#### ATHIRA R





## SIVAKAMI MH





## NUHMAN SHIBLI

| Pontheeronikaavu. Calicuit     P1 75735 7576     www.lanstituit.com.contact@lanstituit.com                              | ~)        |
|-------------------------------------------------------------------------------------------------------------------------|-----------|
| Congratulations!                                                                                                        | Lanstitut |
|                                                                                                                         | 6/8/2024  |
| То,                                                                                                                     |           |
| Mr <b>.Nuhman Shibli</b> ,