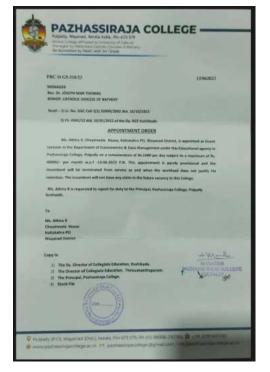

# VISHNU DEVAN

| -                          | MALABAR ARTS & SCIENCE COLLER<br>NALTETA, VIAVADO<br>URVERENTO INFORMASTILOPI COMERANA GANTRE CODI<br>Phi (1992) 20050, Marc Diakardhardh<br>E-mail mandan-apartinggranicion |
|----------------------------|------------------------------------------------------------------------------------------------------------------------------------------------------------------------------|
| s                          | ERTIFICATE OF EXPERIENCE                                                                                                                                                     |
|                            | that Mr. VINITAL DEXAN P.S. PETHUMBERT DRIVES,<br>VARCEAL, WAXANAD has been employed with us as the                                                                          |
|                            | from 01 June 2023 to 29 PERRUARY 2024. He is                                                                                                                                 |
| with integrity for the job | y that we have always found his efficient, diligent and<br>. We are pleased to commend his to any of his farme                                                               |
| employers, as an efficient | and sincers worker.                                                                                                                                                          |
| NT MARCH 2024              | Malabar Arts and Science Callege                                                                                                                                             |
|                            |                                                                                                                                                                              |