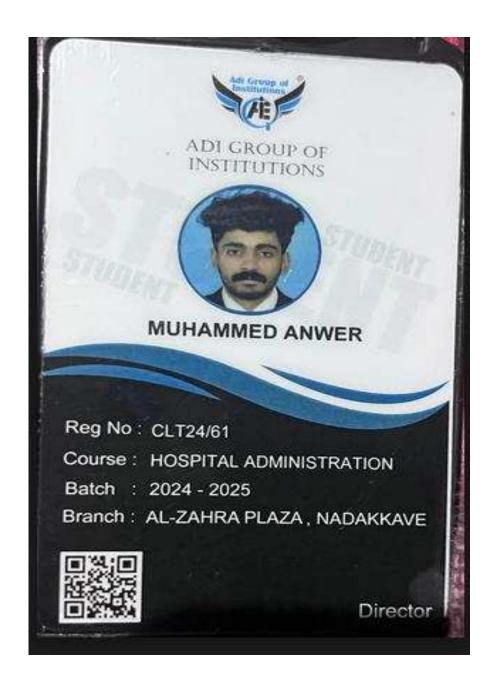

he admining authority.
- I candidas who calls donus weighings make also produce remains corrected.
- is candidate white council An original certainates except no Aver verification on the date or admission
- 4 petales or the 10 be paid as the time or admission in available or admission occurs in
- to the candidates having qualifying degree into universities when than university to Cascul should produce a perconage curriciae.
  - If the contention community participage is marks grade in no membrand in the access about
- confidence having qualifying degree from universities accords extres whereit produce a numerical continue.

| Nodal Officer | HOD | Principal |  |
|---------------|-----|-----------|--|
| 110-110-1     |     |           |  |

#### **MABROOR K**





### **MUHAMMED ANWER**





### **ROSE MERY**





#### **SNEHA SUNIL**





### **SREYA R**





#### UNIVERSITY OF CALICUT CENTRALISED ADMISSION PROCESS (PGCAP 2024) ADMIT CARD



| DETAILS OF FEE REMITTED |             |                     |                    |
|-------------------------|-------------|---------------------|--------------------|
| Amount                  | E-Chalan No | Date of remittance  | Mode of remittance |
| 195                     | 241973842   | 2024-07-27 (0.14-03 | Interest Banking   |

| Name , Gender , DOS            | SREYA R. FEMALE 13/08/2004                                     |
|--------------------------------|----------------------------------------------------------------|
| Address                        | THEKKEKKARA HOUSE KUNNAMANGALAUKUNNU MEPPADI PO WAYANAD 473577 |
| G