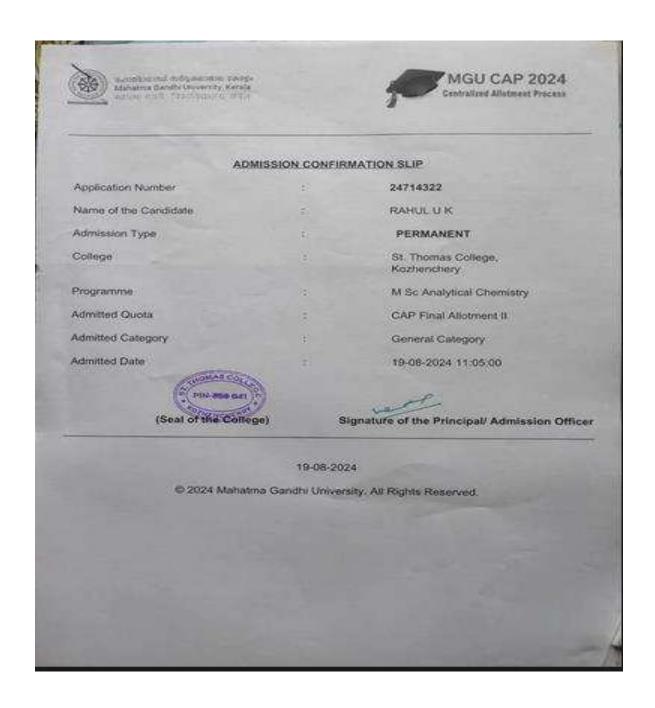

ion Certificate (in the case of candidates who have completed qualifying degree from universities outside Kerala under distance education stream or those who obtained degrees with different nomenclature from universities in or outside Kerala).
- 8) Recognition Iee Rs 165:- and Matriculation Fee Rs 165:- for students who passed their qualifying examination from other universities/Board

Fee to be remitted through online only after getting admission

|           | To be paid Finance Officer's A/c) | To be paid HoD's Account |
|-----------|-----------------------------------|--------------------------|
| SC/ST/OEC | 20                                | 3750                     |
| Others    | 28470                             | 3750                     |

Sdi-

Registrar



### **RAHUL U K**





#### RINSHA FEBIN A P





#### SCHOOL OF CHEMICAL SCIENCES

#### MAHATMAGANDHIUNIVERSITY

Priyadarshini Hills, Kottayam-696560 Kerata, India

E-mail:-office.scs@mgu.ac.in

Phone: 0481 -2731036

No.SCS/M.Sc - Admission/2024-26/78-MU

11.07.2024

#### MEMO

Sub:- M.Sc. Chemistry Programme - 2024 Admission. - Call for Admission Counseling-reg.

You are directed to report before the under signed, on 15.07.2024 between 10.30 AM to 3.30 PM for admission to M.Sc. Programmes 2024-26 with the following documents in original. Fee at the rate shown below should be remitted by the candidate at the time of admission.

- 1 B.Sc. (Chemistry) Mark Lists & Degree Certificate/Provisional Certificate
- 2 Transfer Certificate from the institution last attended.
- 3 Migration Certificate from the Universi