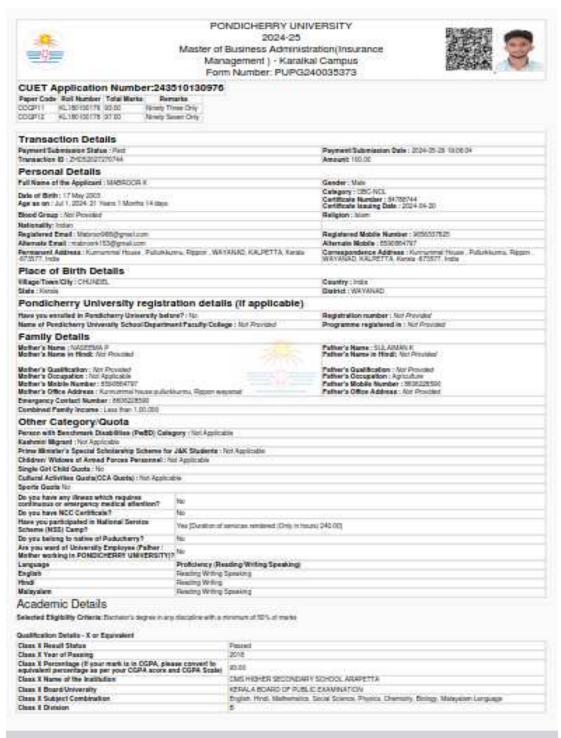

ther documents domained by the admining authority.
- I candidas who calls donus weighings make also produce remains corrected.
- is candidate white council An original certainates except no Aver verification on the date or admission
- 4 petales or the 10 be paid as the time or admission in available or admission occurs in
- to the candidates having qualifying degree into universities when than university to Cascul should produce a perconage curriciae.
  - If the contention community participage is marks grade in no membrand in the access about
- confidence having qualifying degree from universities accords extres whereit produce a numerical continue.

| Nodal Officer | HOD | Principal |  |
|---------------|-----|-----------|--|
| 110-110-1     |     |           |  |

#### **MABROOR K**





### **MUHAMMED ANWER**





### **ROSE MERY**





#### **SNEHA SUNIL**





### **SREYA R**





#### UNIVERSITY OF CALICUT CENTRALISED ADMISSION PROCESS (PGCAP 2024) ADMIT CARD



| DETAILS OF FEE REMITTED |             |                     |                    |
|-------------------------|-------------|---------------------|--------------------|
| Amount                  | E-Chalan No | Date of remittance  | Mode of remittance |
| 195                     | 241973842   | 2024-07-27 (0.14-03 | Interest Banking   |

| Name , Gender , DOS            | SREYA R. FEMALE 13/08/2004                                     |
|--------------------------------|----------------------------------------------------------------|
| Address                        | THEKKEKKARA HOUSE KUNNAMANGALAUKUNNU MEP