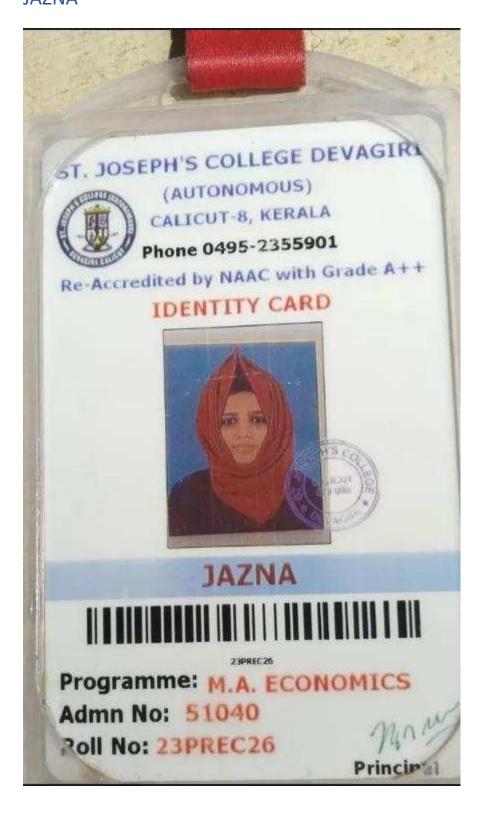

on under SC/ST/OEC Category.
- 8. Community and Non-Creamy layer Certificate for admission under Ezhava / Muslim/ OBC / LC Reservation.
- INCOME AND ASSET CERTIFICATE from the village officer concerned for Reservation under Economically Weaker Section (EWS) among Forward Community Category.

#### Fee to be remitted:-

Admission fee & First Semester fee 5,175

\*Caution Deposit 1,635 (Refundable)

Total Rs. 6,810/-

\*Students belonging to SC/ST/OEC category need to remit the Caution Deposit only.

Sd/-PROFESSOR & HEAD





## **ALBI DALFI**



## **ANSHIDA JASMIN**





## ATHIRA RAJ P





#### **DEVIKA P M**





## **RENUKAKG**





## **AMALNATH CB**





## **AMRUTHA P**





# **ANUSREE K S**





## APARNA M P





## **ASHMINA AYISHA**





#### HARSHITHA K K





## **HEMAKR**







#### JESMINA SHERIN K P





## ISMARIYA SUNNY







# **MUBASINA P M**





# NABEELA M S





## **PAULSON SCARIA**





## **RISHANA SHERIN**





## **SHARLET S KUMAR**





## DHANYA M J





## **SWATHY V JAYAPRAKASH**





## CERTIFICATE OF COMPLETION

Certificate No.: 104226 Reg No.: SLC/23/32934

This certificate is awarded to

SWATHY V JAYAPRAKASH

on successful completion of the training program

Master in Data Science

from 30-Nov-23 to 31-May-24

02-Jun-24

Date of Issue







An ISO 9001:2015 Certified Company : CIN No : 1/45309K12001PTC014516 Training Panner - National Skill Development Corporation (Govt. of India) 2nd Floor, Corporation Complex, Kaloor, Kochi - 682017 | training/a smeelabs.org | www.smeelabs.com













## VISHNU DEVAN P S





## **ASWATHI SHIBU