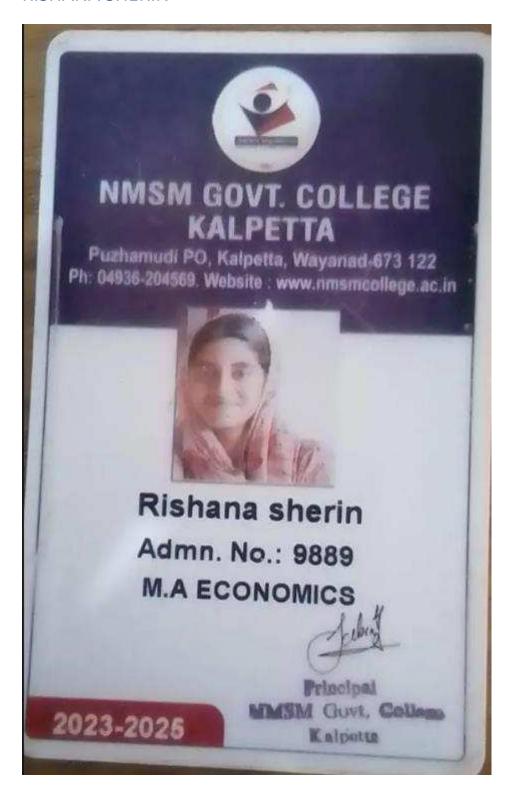

SET CERTIFICATE from the village officer concerned for Reservation under Economically Weaker Section (EWS) among Forward Community Category.

#### Fee to be remitted:-

Admission fee & First Semester fee 5,175

\*Caution Deposit 1,635 (Refundable)

Total Rs. 6,810/-

\*Students belonging to SC/ST/OEC category need to remit the Caution Deposit only.

Sd/-PROFESSOR & HEAD





## **ALBI DALFI**



## **ANSHIDA JASMIN**





## ATHIRA RAJ P





#### **DEVIKA P M**





## **RENUKAKG**





## **AMALNATH CB**





## **AMRUTHA P**





# **ANUSREE K S**





## APARNA M P





## **ASHMINA AYISHA**





#### HARSHITHA K K





## **HEMAKR**







#### JESMINA SHERIN K P





## ISMARIYA SUNNY







# **MUBASINA P M**





# NABEELA M S





## **PAULSON SCARIA**





## **RISHANA SHERIN**





## **SHARLET S KUMAR**





## DHANYA M J





## **SWATHY V JAYAPRAKASH**





## CERTIFICATE OF COMPLETION

Certificate No.: 104226 Reg No.: SLC/23/32934

This certificate is awarded to

SWATHY V JAYAPRAKASH

on successful completion of the training program

Master in Data Science

from 30-Nov-23 to 31-May-24

02-Jun-24

Date of Issue







An ISO 9001:2015 Certified Company : CIN No : 1/45309K12001PTC014516 Training Panner - National Skill Development Corporation (Govt. of India) 2nd Floor, Corporation Complex, Kaloor, Kochi - 682017 | training/a smeelabs.org | www.smeelabs.com













## VISHNU DEVAN P S





## **ASWATHI SHIBU**





## **SNEHA SAJEEVAN**

| No.<br>Nam | Namboodiris College Road, Irinjalak Ph: 0480 2823910  2576  FEE RECEIPT  Sneha Sa Jeevan  se: Sovial Swen