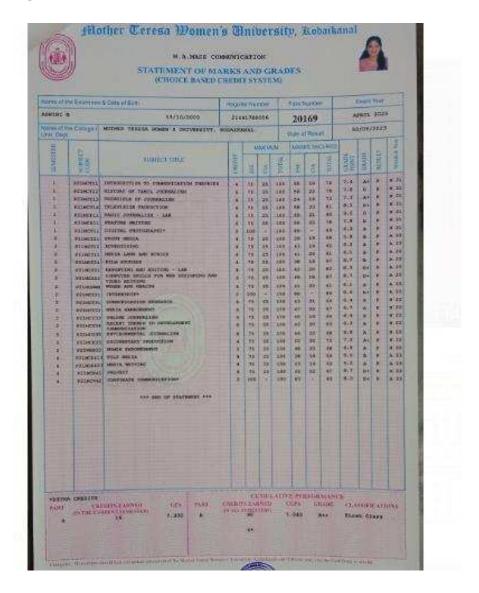

### Consolidated Result of M.Com Examination 4/2023

### Register Number : NMAVMCM007

| Course<br>Code | Course Title                                      | Oredits | Туре | One Co | Ext<br>Grade | Tol .<br>Grade | Credit | R/5./ | Tession |
|----------------|---------------------------------------------------|---------|------|--------|--------------|----------------|--------|-------|---------|
| SEMESTER       | i                                                 |         |      |        |              |                |        |       |         |
| MCM1C01        | BUSINESS ENVIRONMENT & POLICY                     | 4.      | c ·  | 0      | Ar           | A+             | 16.00  | n     | 11/2021 |
| MONTOO         | CORPORATE GOVERNANCE & BUSINESS<br>ETHICS         | 4       | 0    | 0      | 0            | o .            | 19.64  | и.    | 11/2021 |
| момчова        | QUANTITATIVE TECHNIQUES FOR<br>BUSINESS DECISIONS | 4       | c    | 0      | A+           | Art            | 16.32  | R.    | 11/2021 |
| MCN//CO4       | MANAGEMENT THEORY &<br>ORGANISATIONAL BEHAVIOUR   | 8       | c    | a      | a            | 0              | 17.76  | n     | 11/2021 |
| MOMICOS        | ADVANCED MANAGEMENT<br>ACCOUNTING                 | 4       | 0    | 0      | B+           | A              | 13.12  |       | 11/2021 |
| Total Credit   | s acquired : 20 (Core : 20, Elective : 0)         |         |      |        | SGREE        | 413            | 1      | Grad  | e:An    |
| SEMESTER.      | 1                                                 |         |      |        |              | -              |        |       |         |
| MCM2C06        | ADVANCED CORPORATE ACCOUNTING                     | 4       | Ç.   | 0      | 0            | 0              | 20.00  | R     | 4/2022  |
| MCM2C07        | ADVANCED STRATEGIC MANAGEMENT                     | 4       | C    | 0      | 0            | 0              | 20.00  | 11    | 4/2022  |
| MCM2C08        | STRATEGIC COST ACCOUNTING                         | 4       | 0    | 0      | 0+           | A              | 13.50  | H.    | 4/2022  |
| MCM2C09        | INTERNATIONAL BUSINESS                            | 4       | 0    | 0      | a ·          | 0              | 20.00  | ii.   | 4/2022  |
| MCM2C10        | MANAGEMENT SCIENCE                                | 4       | 0    | 0      | 0            | 0              | 18.40  | и.    | 4/2022  |
| Tatal Dedit    | s sequired : 20 (Core : 20, Elective : 0)         |         |      |        | \$664 I      | 460            |        | Grad  | 0.9     |
| SEMESTER       | *                                                 |         |      |        |              |                |        |       |         |
| NACMESC'11     | FINANCIAL MANAGEMENT                              | 4       | C    | 0      | 0            | 0              | 18.00  | H     | 11/2022 |
| момаста        | INCOME TAX LAW PRACTICE AND TAX<br>PLANNING T     | 4       | c    | 0      | 0+           | A              | 14.16  | п     | 11/2003 |
| MOM3C13        | RETEARCH METHODOLOGY                              | 4       | 0    | 0      | B+           | A              | 14,00  | R:    | 11/2002 |
| MCMOEF 01      | INVESTMENT MANAGEMENT                             | 4       | E    | 0      | Se.          | A+             | 76.40  | 14    | 11/2003 |
| MCMOEF02       | FINANCIAL MARKETS & AISTITUTIONS                  | 4       | E    | 0      | A.           | A              | 14,96  | N.    | 11/2002 |
| ABUTYON        | MANCKMENT COURSE                                  | 4       | A    | PASSE  | D            |                |        |       |         |
| PROFESSIO      | NAL COMPETENCY COURSE                             | 4       | A ·  | PASSE  | D            |                |        |       |         |
| Total Credit   | s acquired : 20 (Core : 12, Elective : 8)         |         |      |        | SGRAII       | 2.86           |        | Greco | e:Ar    |
| SEMESTER       | W                                                 |         |      |        |              |                |        |       |         |
| MOMAC14        | FINANCIAL DERIVATIVES & RISK<br>MANAGEMENT        | 4       | 0    | 0      | A+           | A+             | 16.48  | R.    | 4/2023  |
|                |                                                   |         |      |        |              |                |        |       |         |