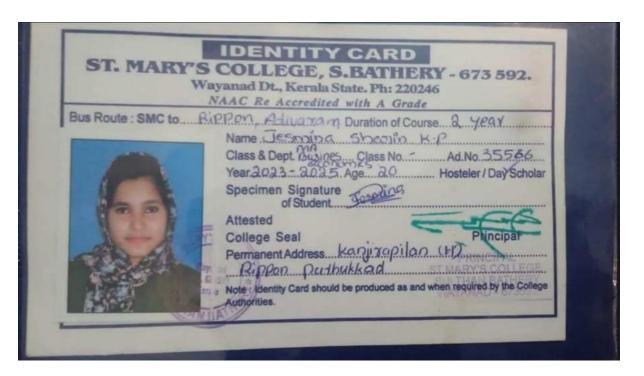

- 8. Community and Non-Creamy layer Certificate for admission under Ezhava / Muslim/ OBC / LC Reservation.
- INCOME AND ASSET CERTIFICATE from the village officer concerned for Reservation under Economically Weaker Section (EWS) among Forward Community Category.

#### Fee to be remitted:-

Admission fee & First Semester fee 5,175

\*Caution Deposit 1,635 (Refundable)

Total Rs. 6,810/-

\*Students belonging to SC/ST/OEC category need to remit the Caution Deposit only.

Sd/-PROFESSOR & HEAD





## **ALBI DALFI**



## **ANSHIDA JASMIN**





## ATHIRA RAJ P





#### **DEVIKA P M**





## **RENUKAKG**





## **AMALNATH CB**





## **AMRUTHA P**





# **ANUSREE K S**





## APARNA M P





## **ASHMINA AYISHA**





#### HARSHITHA K K





## **HEMAKR**







#### JESMINA SHERIN K P





## ISMARIYA SUNNY







# **MUBASINA P M**





# NABEELA M S





## **PAULSON SCARIA**





## **RISHANA SHERIN**





## **SHARLET S KUMAR**





## DHANYA M J





## **SWATHY V JAYAPRAKASH**





## CERTIFICATE OF COMPLETION

Certificate No.: 104226 Reg No.: SLC/23/32934

This certificate is awarded to

SWATHY V JAYAPRAKASH

on successful completion of the training program

Master in Data Science

from 30-Nov-23 to 31-May-24

02-Jun-24

Date of Issue







An ISO 9001:2015 Certified Company : CIN No : 1/45309K12001PTC014516 Training Panner - National Skill Development Corporation (Govt. of India) 2nd Floor, Corporation Complex, Kaloor, Kochi - 682017 | training/a smeelabs.org | www.smeelabs.com













## VISHNU DEVAN P S





## **ASWATHI SHIBU**





## **SNEHA SAJEEVAN**