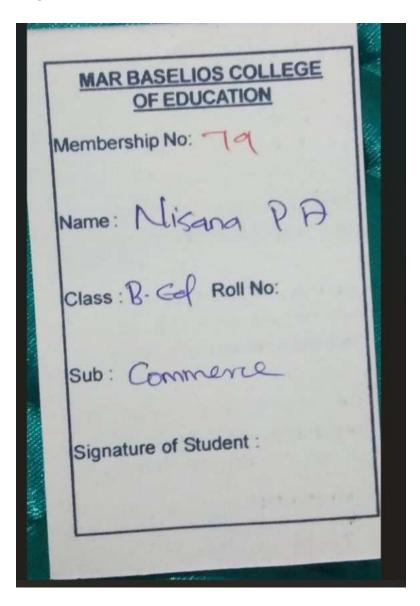

PROFESSIO      | NAL COMPETENCY COURSE                             | 4       | A ·  | PASSE  | D            |                |        |       |         |
| Total Credit   | s acquired : 20 (Core : 12, Elective : 8)         |         |      |        | SGRAII       | 2.86           |        | Greco | e:Ar    |
| SEMESTER       | W                                                 |         |      |        |              |                |        |       |         |
| MOMAC14        | FINANCIAL DERIVATIVES & RISK<br>MANAGEMENT        | 4       | 0    | 0      | A+           | A+             | 16.48  | R.    | 4/2023  |
|                |                                                   |         |      |        |              |                |        |       |         |



### **NISANA PA**





### **ASWINI B**





## **KAVYA SASINAS**





## ARIFA T A





### TWIGITHA B









ARYA K S





### **ASLAM KHAN**



### **MUHAMMED YASEEN**





MUHAMMED YASEEN Level: DIPLOMA BS in Data Science and Applications Roll No: 21F3000753



Card Holder

Authorised by

Mobile: 918590432386

Blood Group: O +ve

Residential Address:

AMBALAPPURAM HOUSE, KALPETTA NEAR DCC OFFICE, NORTH KALPETTA, WAYANAD KALPETTA, Kerala, INDIA - 673122

Date of Birth: 2002-12-10

ID Card Validity: Jan 2024 - Dec 2024



BS Degree Office, 3rd Floor, ICSR Building, IIT Madras, Chennai - 600036

https://study.iitm.ac.in/ds/ 7850-999966 (Mon-Fri 9am-6pm)





## **IDENTITY CARD**



ALBI DALFI

ADMISSION NO: MCA 05/2023

COURSE : MCA

DURATION : 2023-25

PHONE NO : 9526955529



## YADHUKRISHNA KT





##