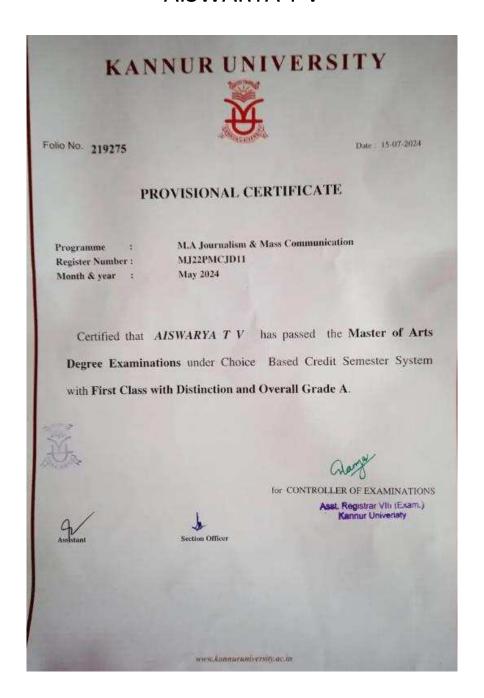

| 202      | AIRIN<br>MARIYA<br>ANTONY | BA JOURNALISM<br>AND MASS<br>COMMUNICATION,<br>NMSM<br>GOVERNMENT<br>COLLEGE,<br>KALPETTA | 2021-<br>22 | LISSAH                                                     | МА ЈМС                                                          | VIEW        |
|----------|---------------------------|-------------------------------------------------------------------------------------------|-------------|------------------------------------------------------------|-----------------------------------------------------------------|-------------|
| 202      | AISWARYA T<br>V           | BA JOURNALISM<br>AND MASS<br>COMMUNICATION,<br>NMSM<br>GOVERNMENT<br>COLLEGE,<br>KALPETTA | 2021-<br>22 | KANNUR UNIVERSITY                                          | MA LMC                                                          | VIEW        |
| 202      | AKHANA<br>ANIL            | BCom, NMSM<br>GOVERNMENT<br>COLLEGE,<br>KALPETTA                                          | 2021-<br>22 | MANIPAL Academy of<br>Higher Education                     | PhD                                                             | <u>VIEW</u> |
| 202      | AKHILA<br>SHAJI           | MCom, NMSM<br>GOVERNMENT<br>COLLEGE,<br>KALPETTA                                          | 2021-<br>22 | MARBASELIOS<br>COLLEGE OF<br>EDUCATION, SULTHAN<br>BATHERY | BEd                                                             | <u>VIEW</u> |
| 202<br>4 | ALAN K<br>BENNY           | BCom, NMSM<br>GOVERNMENT<br>COLLEGE,<br>KALPETTA                                          | 2021-<br>22 | Pondichery University                                      | MBA                                                             | <u>VIEW</u> |
| 202      | ALEENA KJ                 | BA JOURNALISM<br>AND MASS<br>COMMUNICATION,<br>NMSM<br>GOVERNMENT<br>COLLEGE,<br>KALPETTA | 2021-<br>22 | JAIN,DEEMED TO BE<br>UNIVERSITY                            | МА ЈМС                                                          | VIEW        |
| 202      | ALINA P<br>THOMAS         | BA JOURNALISM<br>AND MASS<br>COMMUNICATION,<br>NMSM<br>GOVERNMENT<br>COLLEGE,<br>KALPETTA | 2021-<br>22 | SJB SCHOOL OF<br>NURSING                                   | NURSING                                                         | VIEW        |
| 202<br>2 | AMAYA<br>CHANRAN          | MCom, NMSM<br>GOVERNMENT<br>COLLEGE,<br>KALPETTA                                          | 2021-<br>22 | MARBASELIOS<br>COLLEGE OF<br>EDUCATION, SULTHAN<br>BATHERY | BEd                                                             | <u>VIEW</u> |
| 202      | AMBILI K<br>CHANDRAN      | BA JOURNALISM<br>AND MASS<br>COMMUNICATION,<br>NMSM<br>GOVERNMENT                         | 2021-<br>22 | INSTITUTE OF<br>COMMUNICATION<br>AND JOURNALISM            | PG Diploma<br>in<br>Journalism<br>and Mass<br>Communica<br>tion | VIEW        |