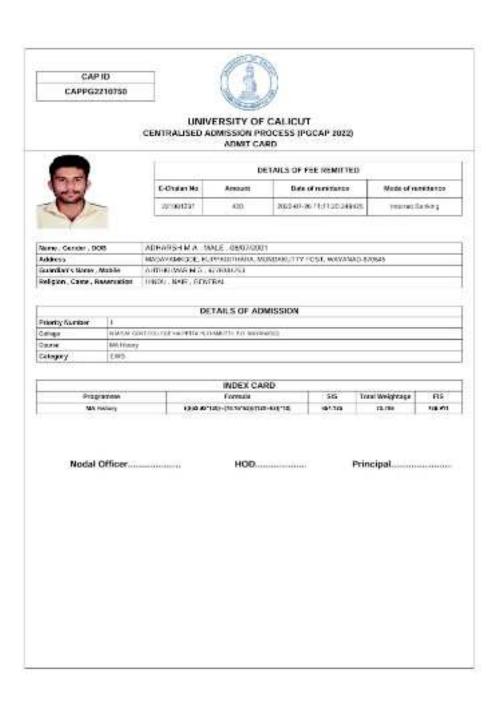

| 0                                       |
| From Amenthockulane                                                     | Signature of the                        |
| 10.22.39                                                                | Principal                               |



#### LUBNA N K





## NAJIYA SHERIN P





#### **NISSY JOHNY**





## **SANIKA K**





## SHEKHA MARJANA



# (i)This card is issued only for identification purpose and does not authorise cardholder to represent the Institute. (ii)The cardholder is a student of the Institute at the time of issuance of this card. (iii)The validity of card is 4 years from the date of issuance. (iv)This card is not transferable.



## **VISHNU A**





#### **ATHIRA AJI**





# **BLESSYMOL BABU**





#### **ADHARSH M A**





## **ADITHYA VP**





## SHAMNA M M



Examination

Fourth Semester M.Com Examination 4/2024

Register Number

NMAWMCM018

Name

SHAMNA M M

| Course Code | CourseTitle                                | Credits | External Grade | Internal Grade | Total Grade | Credit Point | Status |
|-------------|--------------------------------------------|---------|----------------|----------------|-------------|--------------|--------|
| MCM4CT4     | FINANCIAL DERIVATIVES & RISK MANAGEMENT    | 4       | A              | 0              | A           | 14.16        | Passed |
| MCM4C15     | INCOME TAX LAW, PRACTICE & TAX PLANNING II | 4       | 0              | 0              | 0           | 17.36        | Passed |
| MCM4EF03    | INTERNATIONAL FINANCE                      | 4       | 8+